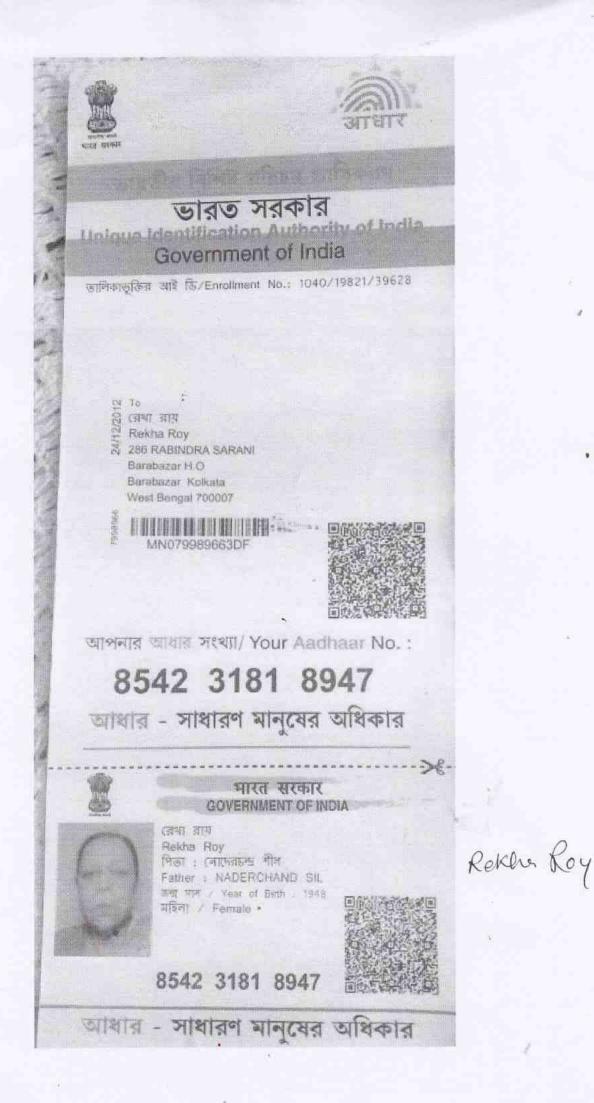

- 11/1

0 31

religion Hindu, citizen of India, by occupation Business and residing at 2, Sikdarpara Street, Post Office Kalakar Street, Police Station Posta Kolkata-700007, **(4)** <u>REKHA ROY</u> [PAN. AJGPR9750F] [Aadhar No. 854231818947] wife of Late Rathindra Narayan Roy and daughter of Late Nader Chand Seal, by religion Hindu, citizen of India, by occupation Housewife, residing at 'Jorasanko Rajbati', 286, Rabindra Sarani, Post Office Jorasanko, Police Station Girish Park, Kolkata-700007 and **(5)** <u>BHARAT KUMAR</u> <u>MULLICK</u> [PAN.ALUPM1413C] [Aadhaar No. 638993579149], son of Late Madhub Lal Mullick and grandson of Menoka Rani Dassie, by religion Hindu, citizen of India, by occupation Retired Person residing at 50A, Hari Ghosh Street, Post Office Beadon Street, Police Station Burtolla, Kolkata-700006, all being the present Trustees under the Deed of Settlement dated 15<sup>th</sup> day of August 1945, executed by Late Hrishikesh Seal and/or appointed as such under Deeds of Appointment dated 7<sup>th</sup> day of July 1982, 21<sup>st</sup> day of February 1994, 28<sup>th</sup> day of July 1995, 6<sup>th</sup> day of December 2005 and 30<sup>th</sup> day of August 2012, hereinafter collectively referred to as the "Lessors"(which term or expression shall unless excluded by or repugnant to the subject or context be deemed to mean and include the Trustees for the time being and their respective successors-in- office or interest and assigns), of the **One Part**;