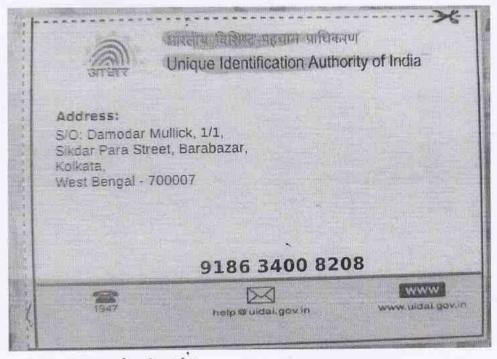

#### Between

(1) <u>PRADIP KUMAR SIL</u> [PAN.AKWPS9409F][Aadhaar No. 9321 7245 2069], son of Late Kalachand Seal, by religion Hindu, citizen of India, by occupation Lawyer and residing at 34, Muktaram Babu Street, Police Station Jorasanko, Post Office Burrabazar, Kolkata-700007, (2) <u>PROSANTO KUMAR SIL</u> [PAN. AUMPS6620A][Aadhaar No.--- 6833 3920 2471], son of Late Prem Chand Seal, by religion Hindu, citizen of India, by occupation Retired Person and residing at 34, Muktaram Babu Street, Police Station Jorasanko, Post Office Burrabazar, Kolkata - 700007, (3) <u>SUBRATA MULLICK</u> [PAN. ALHPM1180H] [Aadhaar No. 918634008208], son of Late Damodar Mullick and grandson of Bhagabati Dassie by