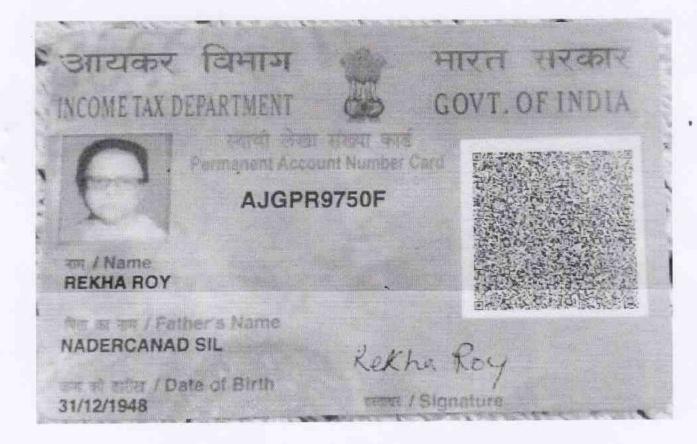

- 11/1

0 31

religion Hindu, citizen of India, by occupation Business and residing at 2, Sikdarpara Street, Post Office Kalakar Street, Police Station Posta Kolkata-700007, **(4)** <u>REKHA ROY</u> [PAN. AJGPR9750F] [Aadhar No. 854231818947] wife of Late Rathindra Narayan Roy and daughter of Late Nader Chand Seal, by religion Hindu, citizen of India, by occupation Housewife, residing at 'Jorasanko Rajbati', 286, Rabindra Sarani, Post Office Jorasanko, Police Station Girish Park, Kolkata-700007 and **(5)** <u>BHARAT KUMAR</u> <u>MULLICK</u> [PAN.ALUPM1413C] [Aadhaar No. 638993579149], son of Late Madhub Lal Mullick and grandson of Menoka Rani Dassie, by religion Hindu, citizen of India, by occupation Retired Person residing at 50A, Hari Ghosh Street, Post Office Beadon Street, Police Station Burtolla, Kolkata-700006, all being the present Trustees under the Deed of Settlement dated 15<sup>th</sup> day of August 1945, executed by Late Hrishikesh Seal and/or appointed as such under Deeds of Appointment dated 7<sup>th</sup> day of July 1982, 21<sup>st</sup> day of February 1994, 28<sup>th</sup> day of July 1995, 6<sup>th</sup> day of December 2005 and 30<sup>th</sup> day of August 2012, hereinafter collectively referred to as the "Lessors"(which term or expression shall unless excluded by or repugnant to the subject or context be deemed to mean and include the Trustees for the time being and their respective successors-in- office or interest and assigns), of the **One Part**;