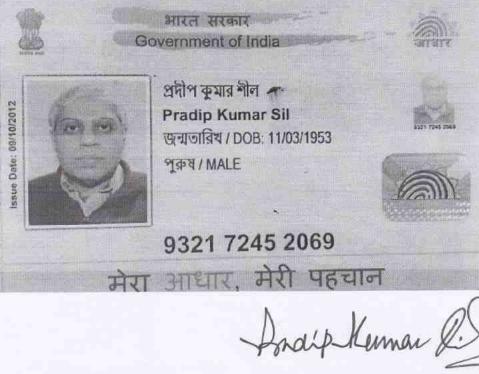

#### Between

(1) <u>PRADIP KUMAR SIL</u> [PAN.AKWPS9409F][Aadhaar No. 9321 7245 2069], son of Late Kalachand Seal, by religion Hindu, citizen of India, by occupation Lawyer and residing at 34, Muktaram Babu Street, Police Station Jorasanko, Post Office Burrabazar, Kolkata-700007, (2) <u>PROSANTO KUMAR SIL</u> [PAN. AUMPS6620A][Aadhaar No.--- 6833 3920 2471], son of Late Prem Chand Seal, by religion Hindu, citizen of India, by occupation Retired Person and residing at 34, Muktaram Babu Street, Police Station Jorasanko, Post Office Burrabazar, Kolkata - 700007, (3) <u>SUBRATA MULLICK</u> [PAN. ALHPM1180H] [Aadhaar No. 918634008208], son of Late Damodar Mullick and grandson of Bhagabati Dassie by