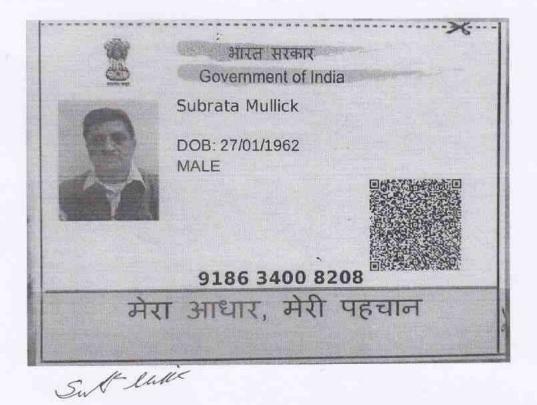

#### Between

(1) <u>PRADIP KUMAR SIL</u> [PAN.AKWPS9409F][Aadhaar No. 9321 7245 2069], son of Late Kalachand Seal, by religion Hindu, citizen of India, by occupation Lawyer and residing at 34, Muktaram Babu Street, Police Station Jorasanko, Post Office Burrabazar, Kolkata-700007, (2) <u>PROSANTO KUMAR SIL</u> [PAN. AUMPS6620A][Aadhaar No.--- 6833 3920 2471], son of Late Prem Chand Seal, by religion Hindu, citizen of India, by occupation Retired Person and residing at 34, Muktaram Babu Street, Police Station Jorasanko, Post Office Burrabazar, Kolkata - 700007, (3) <u>SUBRATA MULLICK</u> [PAN. ALHPM1180H] [Aadhaar No. 918634008208], son of Late Damodar Mullick and grandson of Bhagabati Dassie by