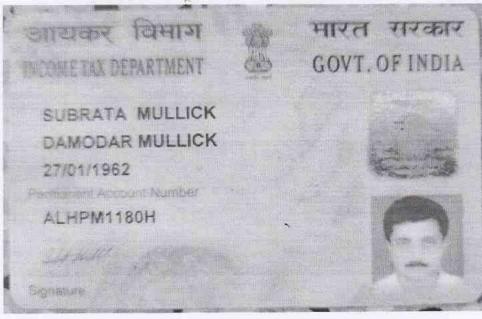

#### Between

(1) <u>PRADIP KUMAR SIL</u> [PAN.AKWPS9409F][Aadhaar No. 9321 7245 2069], son of Late Kalachand Seal, by religion Hindu, citizen of India, by occupation Lawyer and residing at 34, Muktaram Babu Street, Police Station Jorasanko, Post Office Burrabazar, Kolkata-700007, (2) <u>PROSANTO KUMAR SIL</u> [PAN. AUMPS6620A][Aadhaar No.--- 6833 3920 2471], son of Late Prem Chand Seal, by religion Hindu, citizen of India, by occupation Retired Person and residing at 34, Muktaram Babu Street, Police Station Jorasanko, Post Office Burrabazar, Kolkata - 700007, (3) <u>SUBRATA MULLICK</u> [PAN. ALHPM1180H] [Aadhaar No. 918634008208], son of Late Damodar Mullick and grandson of Bhagabati Dassie by