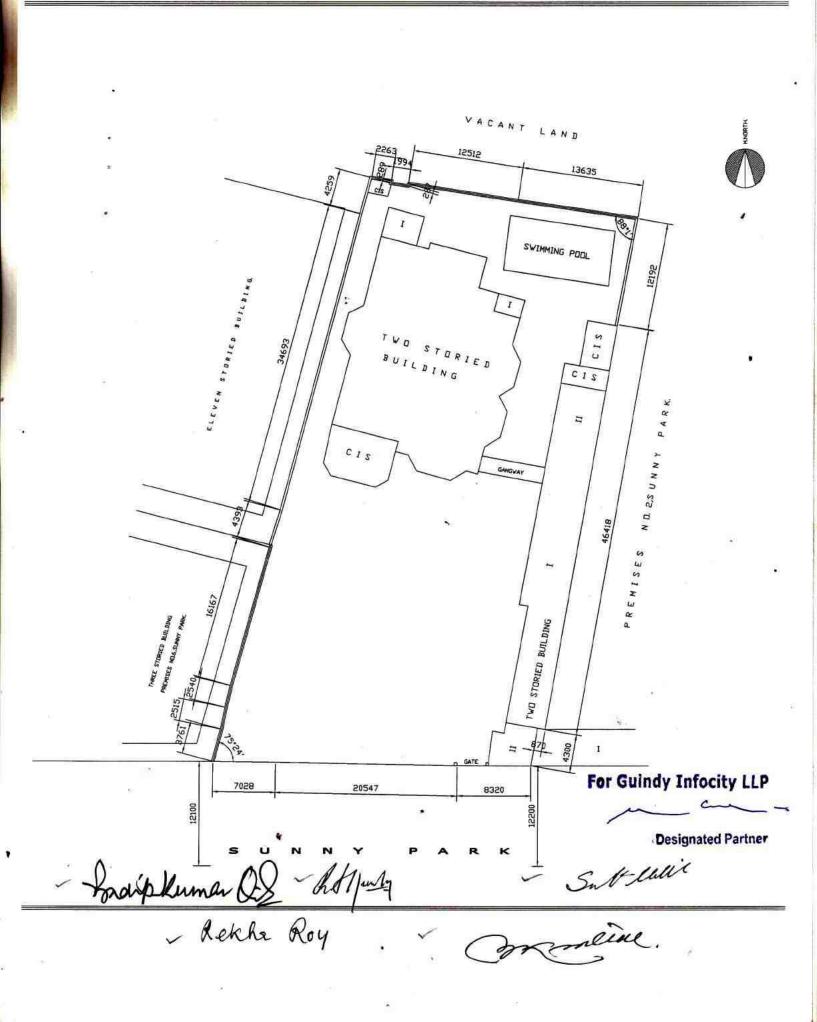

## (Demised Premises)

All That the Premises No. 4, Sunny Park, Kolkata – 700019 together with the piece or parcel of land comprised therein admeasuring 2163.20 Square Metres (equivalent to 32 Cottahs 05 Chittacks 20 Square Feet) together with a two storied building and seven outhouses (G. C. I. tin shed roofing), garages and other constructions all being more than 30 years old having total constructed area of 6435.28 square feet comprising of 4021.79 square feet in the main two storied building and 2413.49 square feet in the outhouses, garages and other constructions erected and constructed thereon, within Police Station – Ballygunge and limits of the Kolkata Municipal Corporation Ward no. 69 as shown in the plan hereto annexed and bordered in 'Red' thereon and butted and bounded as follows:

On the North : By Premises no. 19/1, Gurusaday Road;

On the South : By Sunny Park (Road);

On the East : By Premises No. 2, Sunny Park;

On the West : By Premises No. 6 and 6B, Sunny Park;

OR HOWSOEVER otherwise the same may be known, numbered, described and distinguished.